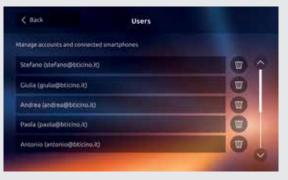

The video internal unit transfers all the configuration of the 2 wires video door entry system (cameras, door locks, activations etc.) to the App and updates automatically after each modification.

On the video internal unit you can always display the mobile devices associated to it and decide which to disconnect or cancel at any time.