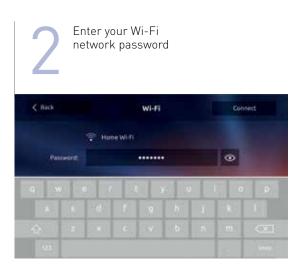

# IMMEDIATELY CONNECTED AND CONFIGURED

After installing the App, a guided procedure allows the association between smartphone and CLASSE 300X13E in 3 simple steps.

Once the Wi-Fi connection is activated select the network you want to connect to

Once the configure key is pressed, the App will search for the Classe 300X13E and will connect

The connection to the dedicated Cloud totally automates the configuration on the home network (you do NOT need to configure your router).