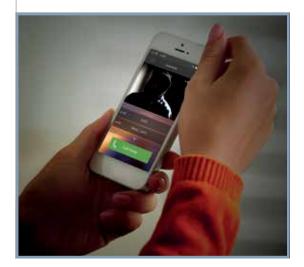

### ANSWER COMFORTABLY FROM YOUR HOME SOFA

Absolute freedom of movement inside your home. You can answer the video door entry call from any room of your home.

It is possible to manage various functions using the (free) App for Android and iOS smartphone

### ANSWER THE CALL WHEN YOU ARE OUT OF YOUR HOME

When you are out, on holiday, in the office, you can answer the video door entry call wherever you are.