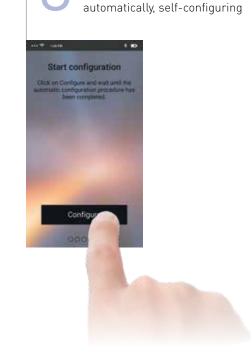

# IMMEDIATELY CONNECTED AND CONFIGURED

After installing the App, a guided procedure allows the association between smartphone and CLASSE 300X13E in 3 simple steps.

Once the Wi-Fi connection is activated select the network you want to connect to

Once the configure key is pressed, the App will search for the Classe 300X13E and will connect

The connection to the dedicated Cloud totally automates the configuration on the home network (you do NOT need to configure your router).