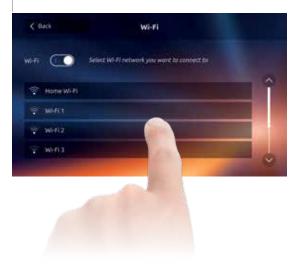

# IMMEDIATELY CONNECTED AND CONFIGURED

After installing the App, a guided procedure allows the association between smartphone and CLASSE 300X13E in 3 simple steps.

Once the Wi-Fi connection is activated select the network you want to connect to

Once the configure key is pressed, the App will search for the Classe 300X13E and will connect

The connection to the dedicated Cloud totally automates the configuration on the home network (you do NOT need to configure your router).