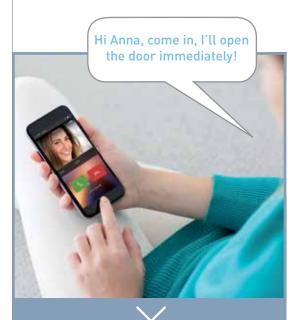

### ANSWER COMFORTABLY FROM YOUR HOME SOFA

Absolute freedom of movement inside your home. You can answer the video door entry call from any room of your home.

It is possible to manage various functions using the (free) App for Android and iOS smartphone

### ANSWER THE CALL WHEN YOU ARE OUT OF YOUR HOME

When you are out, on holiday, in the office, you can answer the video door entry call wherever you are.