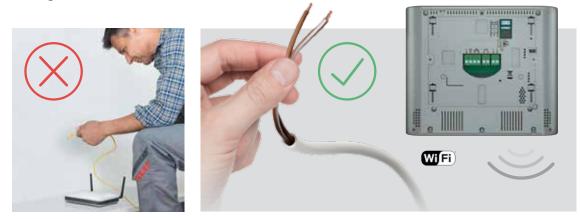

# 2 wires standard installation

Thanks to the integrated Wi-Fi connectivity, Classe 300X13E does not require work on the walls and follows the **same installation rules as a "normal" 2 wires video internal unit**.

# THE ADVANTAGES CLASSE 300X13E DOES NOT CHANGE THE INSTALLATION RULES

Forget installation complexity and configurating an Ethernet network and keep the simplicity of 2 wires connection. Everything stays the same thanks to the Wi-Fi technology integrated in the video internal unit.

### Simple and intuitive configuration

The configuration requires no IT skills. You must only configure the classic 2 wires system parameters (entrance panel and internal unit SCS addresses, etc.). Your customer manages all the configurations of the Wi-Fi network and the App independently and intuitively. If necessary he can call the BTicino after-sales service directly by means of the Help button integrated in the application.