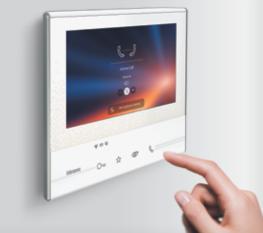

## Elegant design and modern technology

CLASSE 300 is the range of handsfree video internal units with a wide **7" TOUCH SCREEN** display enhanced by the glossy finish glass effect.

The curved and metalised profile with rounded corners helps to cancel the perception of thickness giving a **UNIQUE STYLISTIC YIELD**.

The main functions can be activated by means of **TOUCH SENSITIVE** keys placed in an easily identifiable area with **TACTILE GUIDE** for easier recognition.

CLASSE 300 has been awarded this prestigious international recognition conferming BTicino's capacity in combining technology and design.

The **TOUCH SENSITIVE** capacity keys which control the main video door entry

functions come with tactile guides for easier recognition.

C

Ø

Milfernene

Pay bills

21 september, 12:47

0