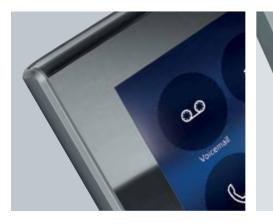

### The facility of BTicino 2 wires technology with the advantage of the connection for more functions and extra services

CLASSE 300X13E is the connected video internal unit which combines modernity and innovation thanks to the communication between smartphone and video internal unit. The integrated Wi-Fi connectivity allows the connection (\*) with your smartphone and, thanks to the dedicated App, you can manage the video door entry calls in an innovative and functional way. Featuring a wide 7" Touch Screen display, it is ideal for all clients who care about technology and innovation, thanks to its unique design.

## Always in contact with your home.

The possibility of managing the different functions using a smartphone is added to the installation simplicity offered by the CLASSE 300X13E. Both inside and outside the home you will be able to manage calls, answering machine, open the gate, activate the camera or operate the timed garden lights... Everything with a simple touch.