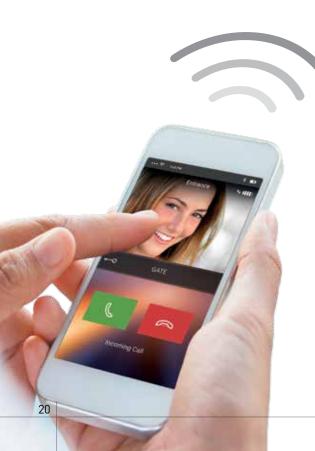

### ANSWER COMFORTABLY FROM YOUR HOME SOFA

Absolute freedom of movement inside your home. You can answer the video door entry call from any room of your home.

It is possible to manage various functions using the (free) App for Android and iOS smartphone

### ANSWER THE CALL WHEN YOU ARE OUT OF YOUR HOME

When you are out, on holiday, in the office, you can answer the video door entry call wherever you are.

### ACTIVATE, DEACTIVATE AND ACCESS THE VIDEO DOOR ENTRY ANSWERING MACHINE MESSAGES

Before going out, if you don't want to miss a call, switch on your video door entry answering system. Your smartphone always lets you know who is looking for you.

**NOTE:** using the smartphone it is possible to activate and deactivate the video door entry answering machine and access the previous messages.