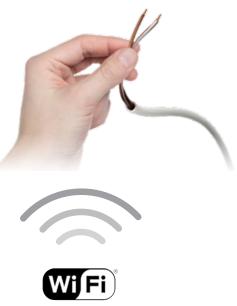

# 2 wires standard installation

Thanks to the integrated Wi-Fi connectivity, Classe 300X13E does not require work on the walls and follows the **same installation rules as a "normal" 2 wires video internal unit**.

# THE ADVANTAGES CLASSE 300X13E DOES NOT CHANGE THE INSTALLATION RULES

Forget installation complexity and configurating an Ethernet network and keep the simplicity of 2 wires connection. Everything stays the same thanks to the Wi-Fi technology integrated in the video internal unit.