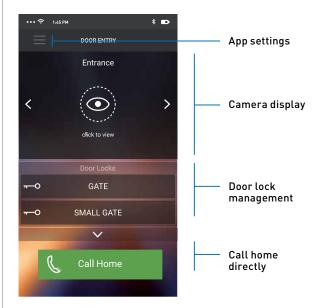

### CALL HOME DIRECTLY

Always keep in touch with anyone at home. The smartphone is an intercommunicating terminal with your video internal unit.

### OPEN THE HOME GATE WHEN YOU DO NOT HAVE YOUR RADIO CONTROL

You return home by car and cannot find your gate radio control? No problem, you can open the gate with your smartphone.

**NOTE:** all the door locks connected to your 2 wires video door entry system can be controlled by smartphone.

### SEE WHAT IS HAPPENING AT HOME

More security for your home. Using your smartphone you can activate the external and internal cameras connected to your video door entry system.

#### Home Page screen

#### Incoming call screen

Call management