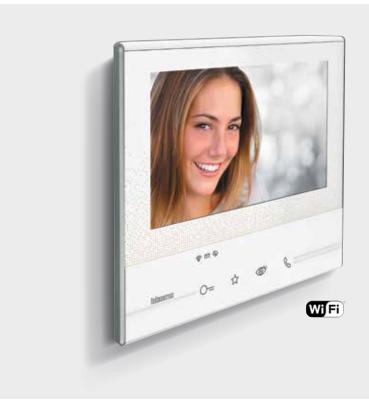

## Elegant design and modern technology

CLASSE 300 is the range of handsfree video internal units with a wide **7" TOUCH SCREEN** display enhanced by the glossy finish glass effect.

The curved and metalised profile with rounded corners helps to cancel the perception of thickness giving a **UNIQUE STYLISTIC YIELD**.

### CLASSE 300 A STYLISH CHOICE

CLASSE 300X13E combines unique and innovative style with advanced technology which allows absolute freedom, thanks to the Wi-Fi connection.

CLASSE 300 is available in two finishes, light and dark. It can be wall and table installed.