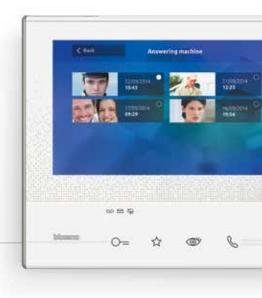

### ACTIVATE, DEACTIVATE AND ACCESS THE VIDEO DOOR ENTRY ANSWERING MACHINE MESSAGES

Before going out, if you don't want to miss a call, switch on your video door entry answering system. Your smartphone always lets you know who is looking for you.

**NOTE:** using the smartphone it is possible to activate and deactivate the video door entry answering machine and access the previous messages.

# User interface designed starting from the most commonly used functions.

ANSWERING MACHINE

Answering machine

 $\bigcirc$ 

Yesterday 18:54

10/03/15 09·47

09/03/15

D٩