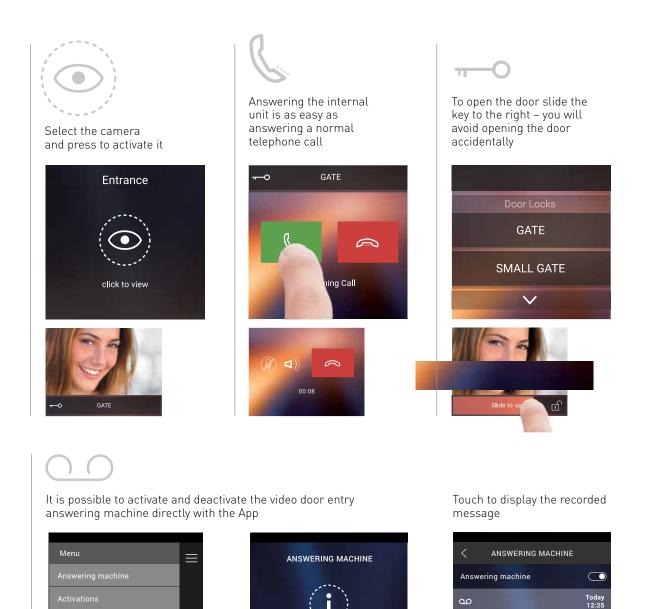

### ANSWER COMFORTABLY FROM YOUR HOME SOFA

Absolute freedom of movement inside your home. You can answer the video door entry call from any room of your home.

It is possible to manage various functions using the (free) App for Android and iOS smartphone

### ACTIVATE, DEACTIVATE AND ACCESS THE VIDEO DOOR ENTRY ANSWERING MACHINE MESSAGES

Before going out, if you don't want to miss a call, switch on your video door entry answering system. Your smartphone always lets you know who is looking for you.

**NOTE:** using the smartphone it is possible to activate and deactivate the video door entry answering machine and access the previous messages.

### OPEN THE HOME GATE WHEN YOU DO NOT HAVE YOUR RADIO CONTROL

You return home by car and cannot find your gate radio control? No problem, you can open the gate with your smartphone.

**NOTE:** all the door locks connected to your 2 wires video door entry system can be controlled by smartphone.

### SEE WHAT IS HAPPENING AT HOME

More security for your home. Using your smartphone you can activate the external and internal cameras connected to your video door entry system.