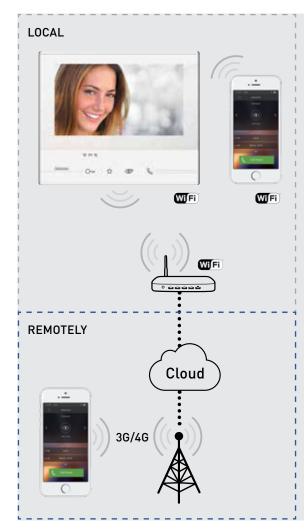

## Always in contact with your home.

The possibility of managing the different functions using a smartphone is added to the installation simplicity offered by the CLASSE 300X13E. Both inside and outside the home you will be able to manage calls, answering machine, open the gate, activate the camera or operate the timed garden lights... Everything with a simple touch.

### ANSWER COMFORTABLY FROM YOUR HOME SOFA

Absolute freedom of movement inside your home. You can answer the video door entry call from any room of your home.

It is possible to manage various functions using the (free) App for Android and iOS smartphone

### ANSWER THE CALL WHEN YOU ARE OUT OF YOUR HOME

When you are out, on holiday, in the office, you can answer the video door entry call wherever you are.

# DOOR ENTRY APP DESIGNED FOR THE FINAL USER

DOOR ENTRY is the App which lets you, using your smartphone, manage the video internal unit calls locally and remotely or with a simple touch open the gate, activate the cameras and switch the garden timed lights on. Configuring the App needs just a few steps and, thanks to the BTicino Cloud, the remote connection is totally automated and managed with the maximum level of security.