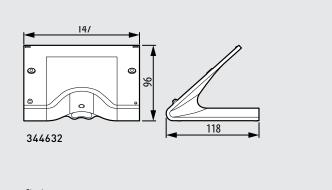

344632

| 2 wire/Wi-Fi handsfree video internal unit with inductive loop,<br>7" Touch Screen LCD display and video door entry answering<br>machine with call audio/video memory – light finish.<br>It has capacitive keys for the control of the main video door entry<br>functions: door lock release, handsfree connection, entrance<br>panel activation /camera scrolling and Favorite key (can be<br>configured to activate the quick actions most frequently used-<br>eg: staircase lights control, Intercom, additional activations).<br>Tactile guide for easy access to door lock and handsfree<br>capacitive connection keys. LEDs used for: call exclusion,<br>notification of messages form switchboard and note.<br>Access to adjustments and functions using the touch display.<br>NOTE function - for writing using the keypad, or for voice<br>recording of messages and/or notes for the other residents of<br>the apartment (e.g.: call plumber, do the shopping, etc.).<br>Possibility of voice communication with the switchboard<br>- if present in the system - after a specific call.<br>The device must be configured by physically connecting the<br>configurators, or using the menu, which will give better<br>possibilities of customisation of associated functions and texts.<br>Also, thanks to the Wi-Fi connection, you can associate the video<br>internal unit to the Door Entry App (available for Android and 10S).<br>You can manage the main video internal unit functions<br>(receiving calls, opening the door lock, activating the<br>entrance panel/(ycling and extra activations).3446122 wire / handsfree video internal unit with inductive loop and<br>7" Touch Screen LCD display – light finish.<br>Tactile guide for easy access to door lock and handsfree<br>capacitive connection keys. LEDs used for: call exclusion,<br>notification of messages from switchboard and note.<br>Access and/or notes for the other residents of the<br>apartment (e.g.: call plumber, do the shopping, etc.).<br>Possibility of voi | CLASSE 300X13E HANDSFREE VIDEO INTERNAL UNIT                                                                                                                                                                                                                                                                                                                                                                                                                                                                                                                                                                                                                                                                                                                                                                                                                                                                                                                                                                                                                                                                                                              | ltem   | CLASSE 300V13E HANDSFREE VIDEO INTERNAL UNIT                                                                                                                                                                                                                                                                                                                                                                                                                                                                                                                                                                                                                                                                                                                                                                                                                                                                                                                                                                                                                                      |
|---------------------------------------------------------------------------------------------------------------------------------------------------------------------------------------------------------------------------------------------------------------------------------------------------------------------------------------------------------------------------------------------------------------------------------------------------------------------------------------------------------------------------------------------------------------------------------------------------------------------------------------------------------------------------------------------------------------------------------------------------------------------------------------------------------------------------------------------------------------------------------------------------------------------------------------------------------------------------------------------------------------------------------------------------------------------------------------------------------------------------------------------------------------------------------------------------------------------------------------------------------------------------------------------------------------------------------------------------------------------------------------------------------------------------------------------------------------------------------------------------------------------------------------------------------------------------------------------------------------------------------------------------------------------------------------------------------------------------------------------------------------------------------------------------------------------------------------------------------------------------------------------------------------------------------------------------------------------------------------------------------------------------------------------------------------|-----------------------------------------------------------------------------------------------------------------------------------------------------------------------------------------------------------------------------------------------------------------------------------------------------------------------------------------------------------------------------------------------------------------------------------------------------------------------------------------------------------------------------------------------------------------------------------------------------------------------------------------------------------------------------------------------------------------------------------------------------------------------------------------------------------------------------------------------------------------------------------------------------------------------------------------------------------------------------------------------------------------------------------------------------------------------------------------------------------------------------------------------------------|--------|-----------------------------------------------------------------------------------------------------------------------------------------------------------------------------------------------------------------------------------------------------------------------------------------------------------------------------------------------------------------------------------------------------------------------------------------------------------------------------------------------------------------------------------------------------------------------------------------------------------------------------------------------------------------------------------------------------------------------------------------------------------------------------------------------------------------------------------------------------------------------------------------------------------------------------------------------------------------------------------------------------------------------------------------------------------------------------------|
| Also, thanks to the Wi-Fi connection, you can associate the video<br>internal unit to the Door Entry App (available for Android and iOS).<br>You can manage the main video internal unit functions<br>(receiving calls, opening the door lock, activating the<br>entrance panel/cycling and extra activations).<br>As 344642 but with dark finish.                                                                                                                                                                                                                                                                                                                                                                                                                                                                                                                                                                                                                                                                                                                                                                                                                                                                                                                                                                                                                                                                                                                                                                                                                                                                                                                                                                                                                                                                                                                                                                                                                                                                                                            | 7" Touch Screen LCD display and video door entry answering<br>machine with call audio/video memory — light finish.<br>It has capacitive keys for the control of the main video door entry<br>functions: door lock release, handsfree connection, entrance<br>panel activation /camera scrolling and Favorite key (can be<br>configured to activate the quick actions most frequently used -<br>eg: staircase lights control, Intercom, additional activations).<br>Tactile guide for easy access to door lock and handsfree<br>capacitive connection keys. LEDs used for: call exclusion,<br>notification of messages from switchboard and note.<br>Access to adjustments and functions using the touch display.<br>NOTE function - for writing using the keypad, or for voice<br>recording of messages and/or notes for the other residents of<br>the apartment (e.g.: call plumber, do the shopping, etc.).<br>Possibility of voice communication with the switchboard<br>- if present in the system - after a specific call.<br>The device must be configured by physically connecting the<br>configurators, or using the menu, which will give better | 344612 | 7" Touch Screen LCD display – light finish. It has capacitive<br>keys for the control of the main video door entry functions:<br>door lock release, handsfree connection, entrance panel<br>activation/camera scrolling and favorite key (can be configured<br>to activate the quick actions most frequently used - eg:<br>staircase lights control, Intercom, additional activations).<br>Tactile guide for easy access to door lock and handsfree<br>capacitive connection keys. LEDs used for: call exclusion,<br>notification of messages from switchboard and note. Access<br>to adjustments and functions using the touch display. NOTE<br>function - for writing using the keypad, or for voice recording<br>of messages and/or notes for the other residents of the<br>apartment (e.g.: call plumber, do the shopping, etc.).<br>Possibility of voice communication with the switchboard<br>- if present in the system - after a specific call.<br>The device must be configured by physically connecting the<br>configurators, or using the menu, which will give better |
| internal unit to the Door Entry App (available for Android and iOS).<br>You can manage the main video internal unit functions<br>(receiving calls, opening the door lock, activating the<br>entrance panel/cycling and extra activations).<br>As 344642 but with dark finish.                                                                                                                                                                                                                                                                                                                                                                                                                                                                                                                                                                                                                                                                                                                                                                                                                                                                                                                                                                                                                                                                                                                                                                                                                                                                                                                                                                                                                                                                                                                                                                                                                                                                                                                                                                                 | •                                                                                                                                                                                                                                                                                                                                                                                                                                                                                                                                                                                                                                                                                                                                                                                                                                                                                                                                                                                                                                                                                                                                                         | 344613 | As 344612 but with dark finish.                                                                                                                                                                                                                                                                                                                                                                                                                                                                                                                                                                                                                                                                                                                                                                                                                                                                                                                                                                                                                                                   |
| As 344642 but with dark finish.       336803       8-way cable with connector for table-top support connection.         *Axolute accessories to be included for table top installation.       2 DIN ADDITIONAL POWER SUPPLY         346020       Additional 2 DIN power supply to be used to locally supply                                                                                                                                                                                                                                                                                                                                                                                                                                                                                                                                                                                                                                                                                                                                                                                                                                                                                                                                                                                                                                                                                                                                                                                                                                                                                                                                                                                                                                                                                                                                                                                                                                                                                                                                                   | internal unit to the Door Entry App (available for Android and iOS).<br>You can manage the main video internal unit functions<br>(receiving calls, opening the door lock, activating the                                                                                                                                                                                                                                                                                                                                                                                                                                                                                                                                                                                                                                                                                                                                                                                                                                                                                                                                                                  | 344632 | Accessory support for the table-top installation of                                                                                                                                                                                                                                                                                                                                                                                                                                                                                                                                                                                                                                                                                                                                                                                                                                                                                                                                                                                                                               |
| As 344042 but with dark finisit.  *Axolute accessories to be included for table top installation.  2 DIN ADDITIONAL POWER SUPPLY  346020 Additional 2 DIN power supply to be used to locally supply                                                                                                                                                                                                                                                                                                                                                                                                                                                                                                                                                                                                                                                                                                                                                                                                                                                                                                                                                                                                                                                                                                                                                                                                                                                                                                                                                                                                                                                                                                                                                                                                                                                                                                                                                                                                                                                           |                                                                                                                                                                                                                                                                                                                                                                                                                                                                                                                                                                                                                                                                                                                                                                                                                                                                                                                                                                                                                                                                                                                                                           | 226002 |                                                                                                                                                                                                                                                                                                                                                                                                                                                                                                                                                                                                                                                                                                                                                                                                                                                                                                                                                                                                                                                                                   |
| 2 DIN ADDITIONAL POWER SUPPLY346020Additional 2 DIN power supply to be used to locally supply                                                                                                                                                                                                                                                                                                                                                                                                                                                                                                                                                                                                                                                                                                                                                                                                                                                                                                                                                                                                                                                                                                                                                                                                                                                                                                                                                                                                                                                                                                                                                                                                                                                                                                                                                                                                                                                                                                                                                                 | As 344642 but with dark finish.                                                                                                                                                                                                                                                                                                                                                                                                                                                                                                                                                                                                                                                                                                                                                                                                                                                                                                                                                                                                                                                                                                                           | 220002 | , , , , , , , , , , , , , , , , , , , ,                                                                                                                                                                                                                                                                                                                                                                                                                                                                                                                                                                                                                                                                                                                                                                                                                                                                                                                                                                                                                                           |
|                                                                                                                                                                                                                                                                                                                                                                                                                                                                                                                                                                                                                                                                                                                                                                                                                                                                                                                                                                                                                                                                                                                                                                                                                                                                                                                                                                                                                                                                                                                                                                                                                                                                                                                                                                                                                                                                                                                                                                                                                                                               |                                                                                                                                                                                                                                                                                                                                                                                                                                                                                                                                                                                                                                                                                                                                                                                                                                                                                                                                                                                                                                                                                                                                                           |        |                                                                                                                                                                                                                                                                                                                                                                                                                                                                                                                                                                                                                                                                                                                                                                                                                                                                                                                                                                                                                                                                                   |
|                                                                                                                                                                                                                                                                                                                                                                                                                                                                                                                                                                                                                                                                                                                                                                                                                                                                                                                                                                                                                                                                                                                                                                                                                                                                                                                                                                                                                                                                                                                                                                                                                                                                                                                                                                                                                                                                                                                                                                                                                                                               |                                                                                                                                                                                                                                                                                                                                                                                                                                                                                                                                                                                                                                                                                                                                                                                                                                                                                                                                                                                                                                                                                                                                                           | 346020 |                                                                                                                                                                                                                                                                                                                                                                                                                                                                                                                                                                                                                                                                                                                                                                                                                                                                                                                                                                                                                                                                                   |