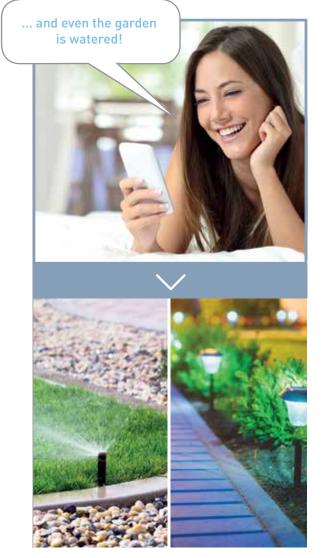

## Always in contact with your home.

The possibility of managing the different functions using a smartphone is added to the installation simplicity offered by the CLASSE 300X13E. Both inside and outside the home you will be able to manage calls, answering machine, open the gate, activate the camera or operate the timed garden lights... Everything with a simple touch.

### SWITCH ON THE LIGHT OR WATER THE GARDEN

Even when you are out or on holiday, you can comfortably activate the garden watering and switch the lights on directly from your smartphone.

**NOTE:** the timed actuators connected to your 2 wires video door entry system can be controlled by smartphone.