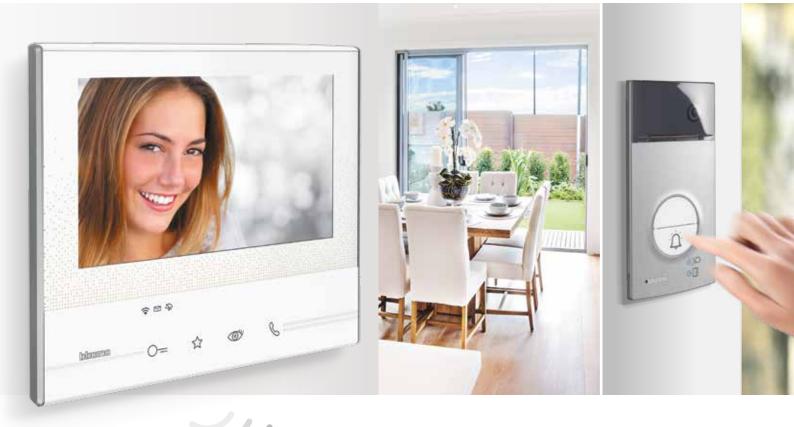

## THE **CONNECTED** VIDEO INTERNAL UNIT

The **CLASSE 300X13E** video internal unit allows you to transform every home into a connected home, which can be easily controlled in the home and at a distance using a smartphone.

### The facility of BTicino 2 wires technology with the advantage of the connection for more functions and extra services

CLASSE 300X13E is the connected video internal unit which combines modernity and innovation thanks to the communication between smartphone and video internal unit. The integrated Wi-Fi connectivity allows the connection (\*) with your smartphone and, thanks to the dedicated App, you can manage the video door entry calls in an innovative and functional way. Featuring a wide 7" Touch Screen display, it is ideal for all clients who care about technology and innovation, thanks to its unique design.

## Always in contact with your home.

The possibility of managing the different functions using a smartphone is added to the installation simplicity offered by the CLASSE 300X13E. Both inside and outside the home you will be able to manage calls, answering machine, open the gate, activate the camera or operate the timed garden lights... Everything with a simple touch.