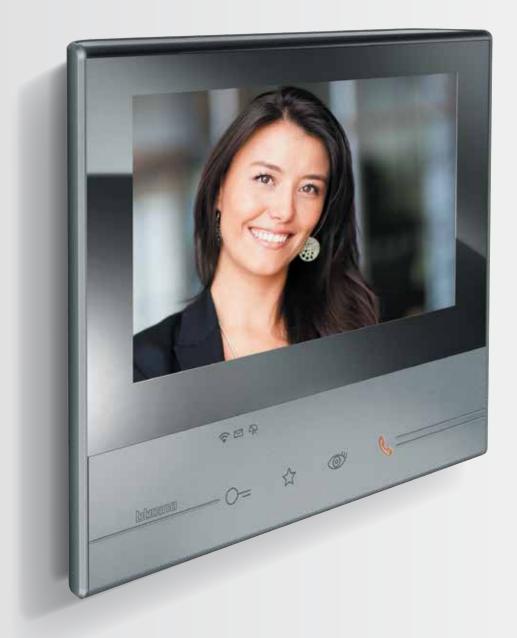

### The facility of BTicino 2 wires technology with the advantage of the connection for more functions and extra services

CLASSE 300X13E is the connected video internal unit which combines modernity and innovation thanks to the communication between smartphone and video internal unit. The integrated Wi-Fi connectivity allows the connection (\*) with your smartphone and, thanks to the dedicated App, you can manage the video door entry calls in an innovative and functional way. Featuring a wide 7" Touch Screen display, it is ideal for all clients who care about technology and innovation, thanks to its unique design.

## Elegant design and modern technology

CLASSE 300 is the range of handsfree video internal units with a wide **7" TOUCH SCREEN** display enhanced by the glossy finish glass effect.

The curved and metalised profile with rounded corners helps to cancel the perception of thickness giving a **UNIQUE STYLISTIC YIELD**.

The main functions can be activated by means of **TOUCH SENSITIVE** keys placed in an easily identifiable area with **TACTILE GUIDE** for easier recognition.

CLASSE 300 has been awarded this prestigious international recognition conferming BTicino's capacity in combining technology and design.