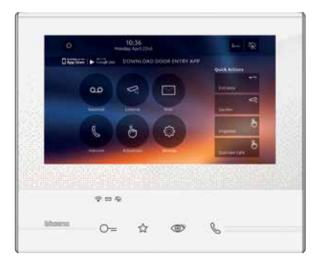

# DOOR ENTRY APP DESIGNED FOR THE FINAL USER

DOOR ENTRY is the App which lets you, using your smartphone, manage the video internal unit calls locally and remotely or with a simple touch open the gate, activate the cameras and switch the garden timed lights on. Configuring the App needs just a few steps and, thanks to the BTicino Cloud, the remote connection is totally automated and managed with the maximum level of security.

#### Home Page screen