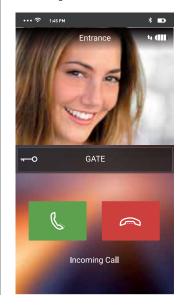

#### Incoming call screen

Call management

### ANSWER THE CALL WHEN YOU ARE OUT OF YOUR HOME

When you are out, on holiday, in the office, you can answer the video door entry call wherever you are.