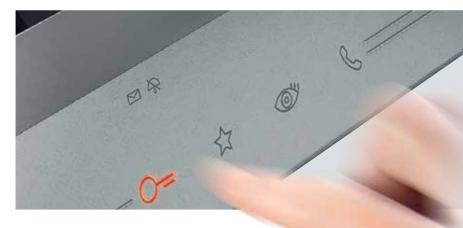

The main functions can be activated by means of **TOUCH SENSITIVE** keys placed in an easily identifiable area with **TACTILE GUIDE** for easier recognition.

CLASSE 300 has been awarded this prestigious international recognition conferming BTicino's capacity in combining technology and design.

The **TOUCH SENSITIVE** capacity keys which control the main video door entry

functions come with tactile guides for easier recognition.

C

Ø

Milfernene

Pay bills

21 september, 12:47

0