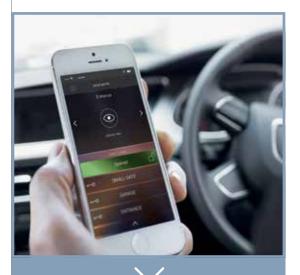

### OPEN THE HOME GATE WHEN YOU DO NOT HAVE YOUR RADIO CONTROL

You return home by car and cannot find your gate radio control? No problem, you can open the gate with your smartphone.

**NOTE:** all the door locks connected to your 2 wires video door entry system can be controlled by smartphone.

## Always in contact with your home.

The possibility of managing the different functions using a smartphone is added to the installation simplicity offered by the CLASSE 300X13E. Both inside and outside the home you will be able to manage calls, answering machine, open the gate, activate the camera or operate the timed garden lights... Everything with a simple touch.