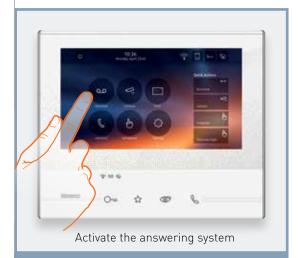

### ACTIVATE, DEACTIVATE AND ACCESS THE VIDEO DOOR ENTRY ANSWERING MACHINE MESSAGES

Before going out, if you don't want to miss a call, switch on your video door entry answering system. Your smartphone always lets you know who is looking for you.

**NOTE:** using the smartphone it is possible to activate and deactivate the video door entry answering machine and access the previous messages.