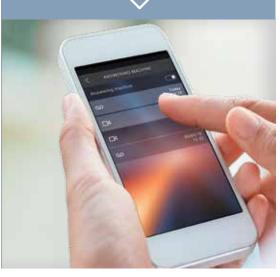

### ACTIVATE, DEACTIVATE AND ACCESS THE VIDEO DOOR ENTRY ANSWERING MACHINE MESSAGES

Before going out, if you don't want to miss a call, switch on your video door entry answering system. Your smartphone always lets you know who is looking for you.

**NOTE:** using the smartphone it is possible to activate and deactivate the video door entry answering machine and access the previous messages.