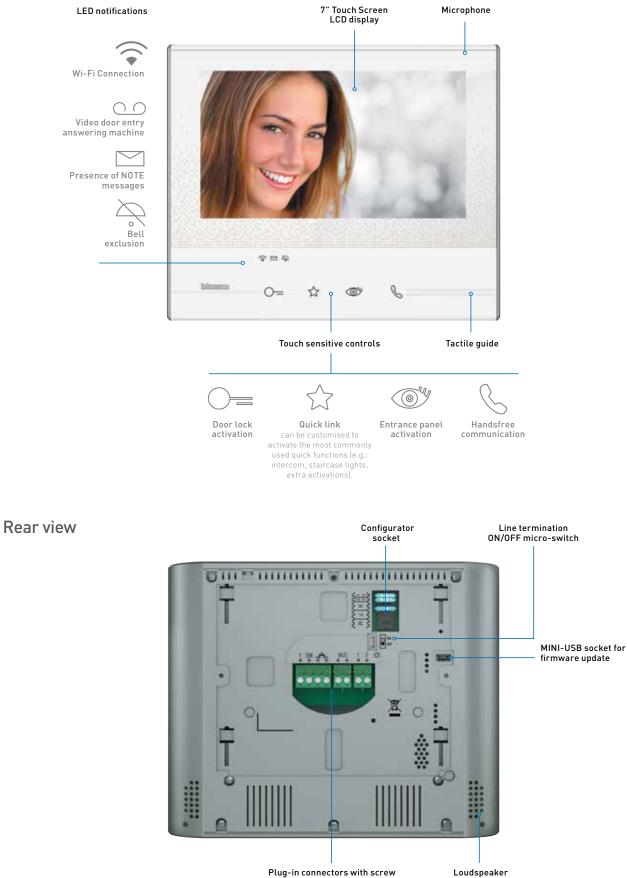

### The facility of BTicino 2 wires technology with the advantage of the connection for more functions and extra services

CLASSE 300X13E is the connected video internal unit which combines modernity and innovation thanks to the communication between smartphone and video internal unit. The integrated Wi-Fi connectivity allows the connection (\*) with your smartphone and, thanks to the dedicated App, you can manage the video door entry calls in an innovative and functional way. Featuring a wide 7" Touch Screen display, it is ideal for all clients who care about technology and innovation, thanks to its unique design.

The main functions can be activated by means of **TOUCH SENSITIVE** keys placed in an easily identifiable area with **TACTILE GUIDE** for easier recognition.

CLASSE 300 has been awarded this prestigious international recognition conferming BTicino's capacity in combining technology and design.

The **TOUCH SENSITIVE** capacity keys which control the main video door entry

functions come with tactile guides for easier recognition.

C

Ø

Milfernene

Pay bills

21 september, 12:47

0

### Front view

clamps for connections