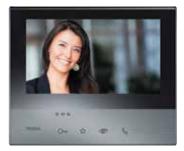

### The facility of BTicino 2 wires technology with the advantage of the connection for more functions and extra services

CLASSE 300X13E is the connected video internal unit which combines modernity and innovation thanks to the communication between smartphone and video internal unit. The integrated Wi-Fi connectivity allows the connection (\*) with your smartphone and, thanks to the dedicated App, you can manage the video door entry calls in an innovative and functional way. Featuring a wide 7" Touch Screen display, it is ideal for all clients who care about technology and innovation, thanks to its unique design.

## Elegant design and modern technology

CLASSE 300 is the range of handsfree video internal units with a wide **7" TOUCH SCREEN** display enhanced by the glossy finish glass effect.

The curved and metalised profile with rounded corners helps to cancel the perception of thickness giving a **UNIQUE STYLISTIC YIELD**.