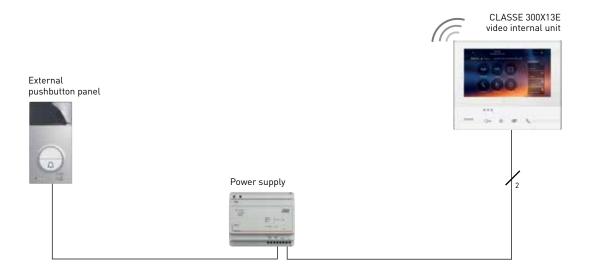

# 2 wires standard installation

Thanks to the integrated Wi-Fi connectivity, Classe 300X13E does not require work on the walls and follows the **same installation rules as a "normal" 2 wires video internal unit**.

# THE ADVANTAGES CLASSE 300X13E DOES NOT CHANGE THE INSTALLATION RULES

Forget installation complexity and configurating an Ethernet network and keep the simplicity of 2 wires connection. Everything stays the same thanks to the Wi-Fi technology integrated in the video internal unit.

### Simple and intuitive configuration

The configuration requires no IT skills. You must only configure the classic 2 wires system parameters (entrance panel and internal unit SCS addresses, etc.). Your customer manages all the configurations of the Wi-Fi network and the App independently and intuitively. If necessary he can call the BTicino after-sales service directly by means of the Help button integrated in the application.