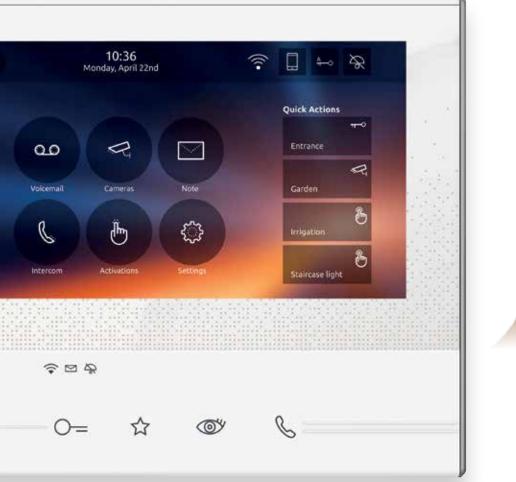

#### Home Page screen

# User interface designed starting from the most commonly used functions.

ANSWERING MACHINE

Answering machine

 $\bigcirc$ 

Yesterday 18:54

10/03/15 09·47

09/03/15

D٩