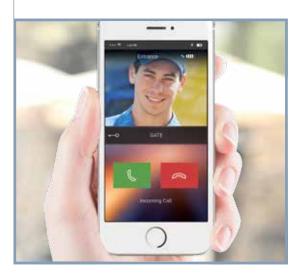

### ANSWER THE CALL WHEN YOU ARE OUT OF YOUR HOME

When you are out, on holiday, in the office, you can answer the video door entry call wherever you are.

#### Incoming call screen

Call management