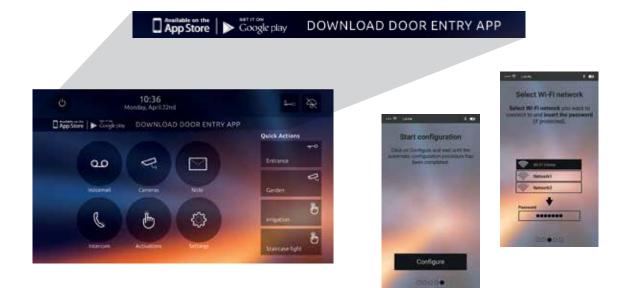

# DOOR ENTRY APP DESIGNED FOR THE FINAL USER

DOOR ENTRY is the App which lets you, using your smartphone, manage the video internal unit calls locally and remotely or with a simple touch open the gate, activate the cameras and switch the garden timed lights on. Configuring the App needs just a few steps and, thanks to the BTicino Cloud, the remote connection is totally automated and managed with the maximum level of security.

# IMMEDIATELY CONNECTED AND CONFIGURED

After installing the App, a guided procedure allows the association between smartphone and CLASSE 300X13E in 3 simple steps.

Once the Wi-Fi connection is activated select the network you want to connect to

Once the configure key is pressed, the App will search for the Classe 300X13E and will connect

The connection to the dedicated Cloud totally automates the configuration on the home network (you do NOT need to configure your router).