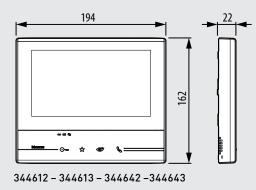

### CLASSE 300 Features and functions

|                                                            | Classe 300X13E | Classe 300X13E | Classe 300V13E | Classe 300V13E |
|------------------------------------------------------------|----------------|----------------|----------------|----------------|
|                                                            |                |                | + - L          |                |
|                                                            | 344642         | 344643         | 344612         | 344613         |
| FEATURES                                                   |                |                |                |                |
| COLOUR VIDEO<br>7" TOUCH SCREEN                            | ٠              | •              | •              | •              |
| HANDSFREE                                                  | •              | •              | •              | •              |
| FINISH                                                     | light          | dark           | light          | dark           |
| AVAILABILITY IN KIT                                        | •              |                | •              |                |
| INSTALLATION                                               | wall / table   | wall / table   | wall / table   | wall / table   |
| FUNCTIONS AVAILABLE FR                                     | OM INTERNAL UN | ΙΙΤ            |                |                |
| DOOR LOCK RELEASE                                          | •              | •              | •              | •              |
| STAIRCASE LIGHT ACTIVATION                                 | •              | •              | •              | •              |
| ENTRANCE PANEL /<br>SCROLLING ACTIVATION                   | ٠              | •              | •              | •              |
| INDUCTIVE LOOP <sup>(1)</sup>                              | •              | •              | •              | •              |
| INTERCOM <sup>[2]</sup>                                    | ٠              | •              | •              | •              |
| CALL TO THE FLOOR                                          | •              | •              | •              | •              |
| NOTE FUNCTION                                              | •              | •              | •              | •              |
| PROFESSIONAL STUDIO<br>(OFFICE) FUNCTION                   | •              | •              | •              | •              |
| ANSWERING MACHINE                                          | ٠              | •              |                |                |
| WI-FI CONNECTION                                           | •              | •              |                |                |
| FUNCTIONS AVAILABLE FR                                     | OM DOOR ENTRY  | APP            |                |                |
| VIDEO DOOR ENTRY<br>CALL ANSWER                            | •              | •              |                |                |
| DOOR LOCK RELEASE                                          | ٠              | •              |                |                |
| ANSWERING MACHINE                                          | •              | •              |                |                |
| STAIRCASE LIGHT ACTIVATION                                 | •              | •              |                |                |
| INTERCOM CALL FROM<br>SMARTPHONE TO VIDEO<br>INTERNAL UNIT | •              | •              |                |                |
| ENTRANCE PANEL /<br>SCROLLING ACTIVATION                   | ٠              | ٠              |                |                |

### CLASSE 300 Catalogue

344642

ltem

344642

344643

**CLASSE 300X13E HANDSFREE VIDEO INTERNAL UNIT** 

|     | 9  | 3 |
|-----|----|---|
|     | 2  |   |
| 446 | 12 |   |

3

| DIA  | AFNSI(       |      | DATA |
|------|--------------|------|------|
| 1110 | /1 = N \ \ I | INAL |      |
|      |              |      |      |

344643

Size in mm